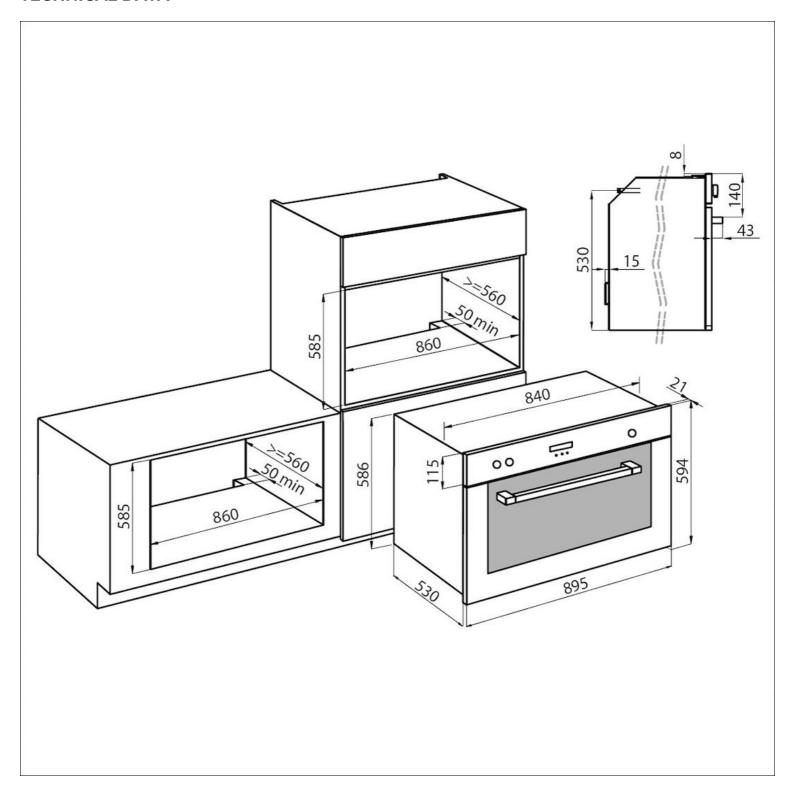

g chamber has a volume of over 70 liters, much greater than that of standard ovens.                                                                            |
| Anti-touch finish      | The steel parts of the door, thanks to the special protection, are perfectly smooth and protected from fingerprints, while maintaining the elegance of the satin finish. |



Easy clean enamelling

The Easy-Clean enamelling makes the internal oven surfaces and accessories non-adhesive, while the limited porosity ensures durability and easy cleaning.

Tangential fan

A special ventilation creates a flow of air between the cooking chamber and framework, thereby reducing the temperature of the external surfaces. As consequence, the oven does not expose furniture to temperature schock.

## **TECHNICAL DATA**