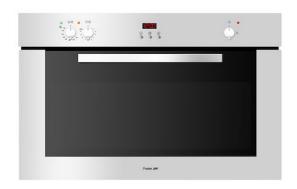

## Oven (Gas) KE

Ovens and Coordinated Products

Code: 7193 047

Suitable for heating foodstuffs.

| Dimensions             | 90x60 cm                                                                                                                                                                 |
|------------------------|--------------------------------------------------------------------------------------------------------------------------------------------------------------------------|
| Standard fittings      | 1 dripping pan, 1 grill and 1 rotisserie                                                                                                                                 |
| Cooking chamber finish | Easy Clean enamel                                                                                                                                                        |
| Lighting               | Independent oven's light                                                                                                                                                 |
| Number of door glasses | 3 glasses                                                                                                                                                                |
| Programming            | End of cooking timer                                                                                                                                                     |
| Type of cooling        | Tangential ventilation                                                                                                                                                   |
| Oven type              | Ventilated gas oven                                                                                                                                                      |
| Type of commands       | Knobs                                                                                                                                                                    |
| Volume                 | 91 Lt                                                                                                                                                                    |
| FEATURES               |                                                                                                                                                                          |
| A energy class         | A range totally in Class A ++, A + and A. An important result that proves the high quality, aimed at optimizing performance and savings.                                 |
| XXL capacity           | The cooking chamber has a volume of over 70 liters, much greater than that of standard ovens.                                                                            |
| Anti-touch finish      | The steel parts of the door, thanks to the special protection, are perfectly smooth and protected from fingerprints, while maintaining the elegance of the satin finish. |